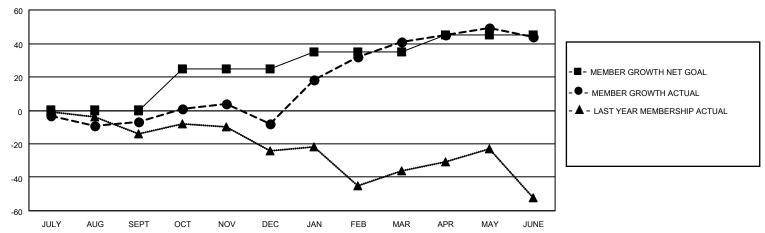

## GOALS AND ACTUAL MEMBERS CUMULATIVE

| DROPPED CLUBS: 1 |     | 32 CLUBS OF 40 ADDED 1 OR<br>MORE NEW MEMBERS | GENDER DISTRIBUTION                 |              |  |
|------------------|-----|-----------------------------------------------|-------------------------------------|--------------|--|
|                  |     | MORE NEW MEMBERS                              | MALE 777 (70.83%)                   |              |  |
|                  |     |                                               | FEMALE                              | 320 (29.17%) |  |
| DROPPED MEMBERS  |     |                                               | NON BINARY                          | 0 (0.00%)    |  |
|                  | 40  |                                               | PREFER NOT TO ANSWER                | 0 (0.00%)    |  |
| DECEASED         | 19  |                                               |                                     |              |  |
| CLUB CANCELLED   | 7   | CLICK HERE FOR CUMULATIVE                     | TOTAL FAMILY UNIT MEMBERS           | 209          |  |
| OTHER            | 84  | MEMBERSHIP DATA                               |                                     |              |  |
| TOTAL            | 110 |                                               | FAMILY MEMBERS PAYING HALF DUES 106 |              |  |
|                  |     |                                               |                                     |              |  |